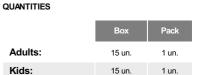

# EVANS CH6402

PRINTING TECHNIQUES AVAILABLE

| Adults:                         | s           | м           | L           | XL          | 2XL         |
|---------------------------------|-------------|-------------|-------------|-------------|-------------|
| Upper garment:<br>(WDTH/HEIGHT) | 51cm/ 70cm  | 53cm/ 72cm  | 56cm/ 74cm  | 59cm/ 76cm  | 62cm/ 78cm  |
| Lower garment:<br>(WDTH/HEIGHT) | 36cm/ 101cm | 38cm/ 103cm | 40cm/ 105cm | 42cm/ 107cm | 44cm/ 109cm |

SIZES

| Kids:                              | 4               | 6             | 8               | 10            | 12              | 14            | 16           |
|------------------------------------|-----------------|---------------|-----------------|---------------|-----------------|---------------|--------------|
| Upper<br>garment:<br>(WDTH/HEIGHT) | 37.5cm/<br>43cm | 40cm/<br>47cm | 42.5cm/<br>50cm | 45cm/<br>53cm | 47.5cm/<br>56cm | 50cm/<br>59cm | 52.5cm/ 62cm |
| Lower<br>garment:<br>(WDTH/HEIGHT) | 24cm/ 61cm      | 26cm/<br>68cm | 28cm/ 75cm      | 30cm/<br>82cm | 32cm/ 87cm      | 34cm/<br>92cm | 36cm/ 97cm   |