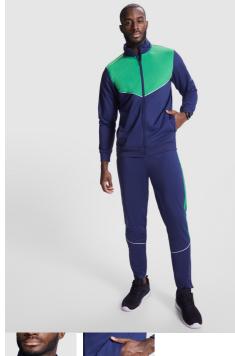

# DESCRIPTION

Tracksuit in lightweight and elastic fabric. Jacket with contrasting colour and sewing trims on chest. High collar with contrasting seams. Central zip · Side pockets. 2x2 ribbed cuffs and waist. Trousers with elastic waistband and drawstring. Contrasting side piece with sewing trim. Zipped hem.