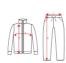

# DESCRIPTION

Tracksuit in lightweight and elastic fabric. Jacket with contrasting colour and sewing trims on chest. High collar with contrasting seams. Central zip · Side pockets. 2x2 ribbed cuffs and waist. Trousers with elastic waistband and drawstring. Contrasting side piece with sewing trim. Zipped hem.