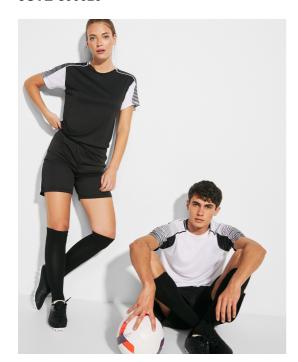

## DESCRIPTION

Unisex sports set consisting of 2 t-shirts + 1 pair of shorts. 1. T-shirts with printed semi-raglan sleeves. 2. Crew neck with tricot on the back. 3. The colour of the second t-shirt is designed in the opposite way. 4. Elastic waistband in shorts with matching inner drawcord with security stitching. 5. Shorts with contrasting side stripe and slits on hem.

#### COMPOSITION

100% polyester, 140 gsm.