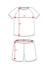

## DESCRIPTION

Unisex sports set consisting of 2 t-shirts + 1 pair of shorts. 1. T-shirts with printed semi-raglan sleeves. 2. Crew neck with tricot on the back. 3. The colour of the second t-shirt is designed in the opposite way. 4. Elastic waistband in shorts with matching inner drawcord with security stitching. 5. Shorts with contrasting side stripe and slits on hem.